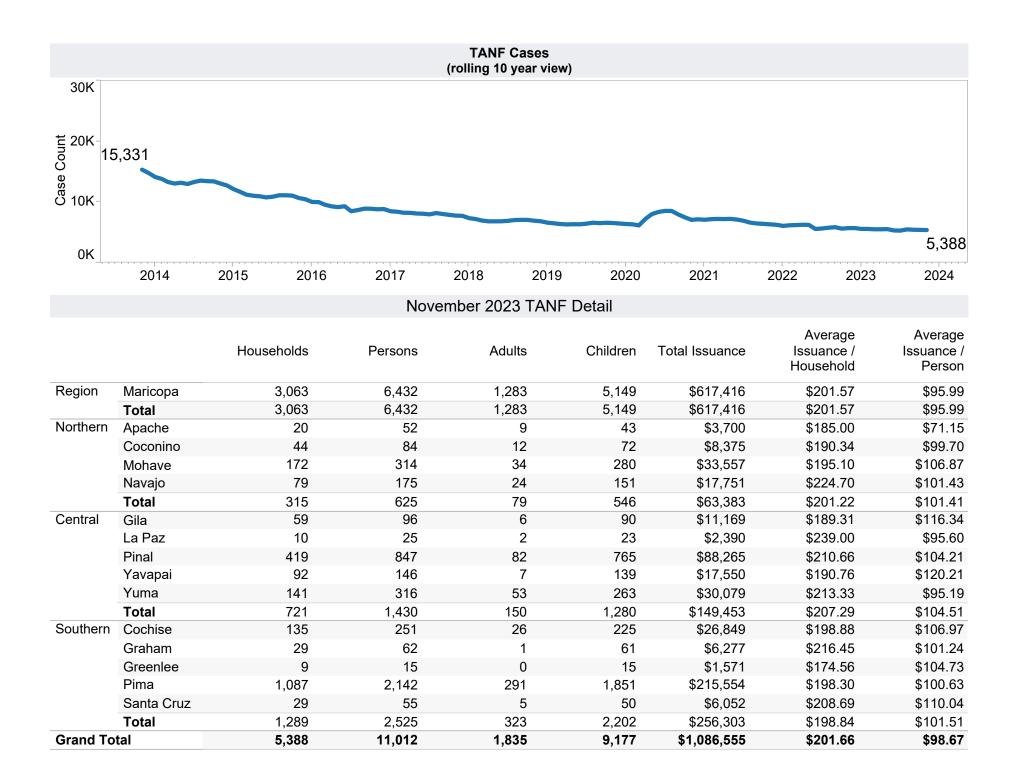

## Family Assistance Administration STATISTICAL BULLETIN November 2023

<a href="mailto://des.az.gov/reports">https://des.az.gov/reports</a>

<sup>\*</sup>Includes prior month totals

| Includes                                                           |  |  |
|--------------------------------------------------------------------|--|--|
| TANF Child Only: 3,432 Cases; 5,580 Children; \$676,522            |  |  |
| Unemployed Two Parent Program: 123 Cases; 612 Recipients; \$43,575 |  |  |
|                                                                    |  |  |