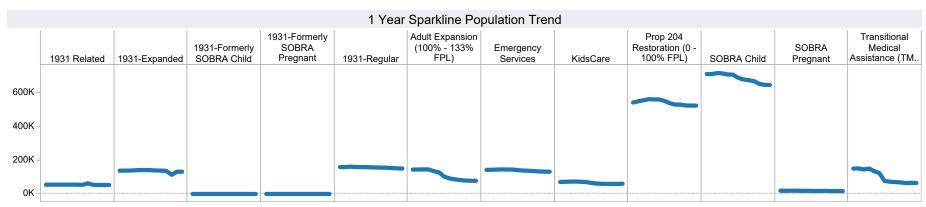

R. 6201 adjustments:

<sup>-</sup> Excludes: P-EBT (Pandemic School Meals Replacement and Child Care Replacement) Program benefits are not SNAP benefits and are excluded. \$0 issued, 0 families, and 0 children for this month. P-EBT families also receiving SNAP are included in families, persons, and children, but benefits issued are excluded.

<sup>-</sup> On 6/19/2023, DBME started receiving claims for replacement of stolen benefits as a result of electronic theft, known as EBT Skimming.

<sup>-</sup> EBT Skimming Monthly Preliminary Data: Between 11/1/2023 and 11/30/2023, 262 SNAP claims were approved for an issued amount of \$116,847.

<sup>-</sup> EBT Skimming Quarterly Final Data: In Q4 (July 2023 - September 2023), 1,982 SNAP claims were approved for an issued amount of \$792,685.







| Families | Persons | Total Payments | Cases vs Prior<br>Month | Persons vs<br>Prior Month | Payments vs<br>Prior Month | Cases vs Prior<br>Year | Persons vs<br>Prior Year | Payments vs<br>Prior Year |
|----------|---------|----------------|-------------------------|---------------------------|----------------------------|------------------------|--------------------------|---------------------------|
| 4        | 4       | \$421          | 2                       | 2                         | \$268                      | 1                      | 1                        | (\$105)                   |





## **TANF Cash Assistance Grant Diversions**

|                      | Households<br>Received | Households<br>Received<br>Cash Assistance | % Households<br>Received<br>Cash Assistanc