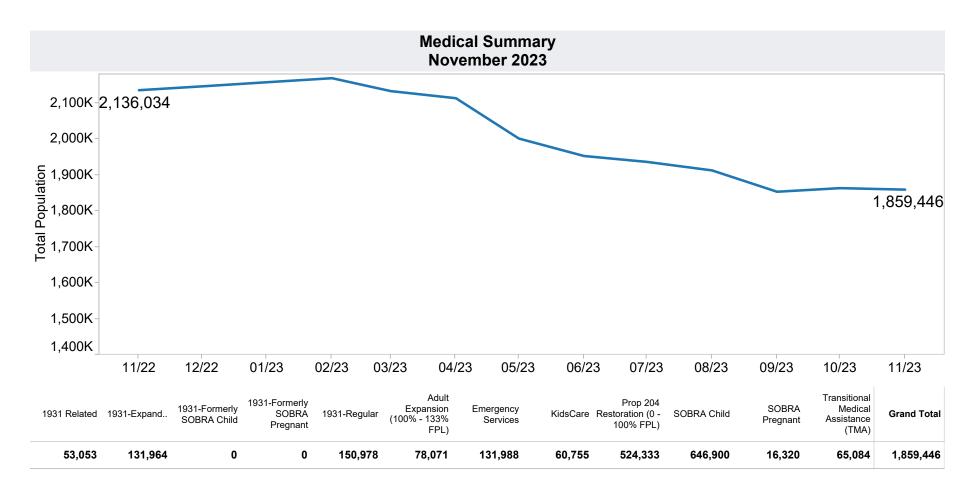

H.R. 6201 adjustments:

<sup>-</sup> Excludes: P-EBT (Pandemic School Meals Replacement and Child Care Replacement) Program benefits are not SNAP benefits and are excluded. \$0 issued, 0 families, and 0 children for this month. P-EBT families also receiving SNAP are included in families, persons, and children, but benefits issued are excluded.

<sup>-</sup> On 6/19/2023, DBME started receiving claims for replacement of stolen benefits as a result of electronic theft, known as EBT Skimming.

<sup>-</sup> EBT Skimming Monthly Preliminary Data: Between 11/1/2023 and 11/30/2023, 262 SNAP claims were approved for an issued amount of \$116,847.

<sup>-</sup> EBT Skimming Quarterly Final Data: In Q4 (July 2023 - September 2023), 1,982 SNAP claims were approved for an issued amount of \$792,685.







| Families | Persons | Total Payments | Cases vs Prior<br>Month | Persons vs<br>Prior Month | Payments vs<br>Prior Month | Cases vs Prior<br>Year | Persons vs<br>Prior Year | Payments vs<br>Prior Year |
|----------|---------|----------------|-------------------------|---------------------------|----------------------------|------------------------|--------------------------|---------------------------|
| 4        | 4       | \$421          | 2                       | 2                         | \$268                      | 1                      | 1                        | (\$105)                   |





## **TANF Cash Assistance Grant Diversions**

|                      | Households<br>Received | Households<br>Received<br>Cash Assistance | % Households<br>Received<br>Cash Assista