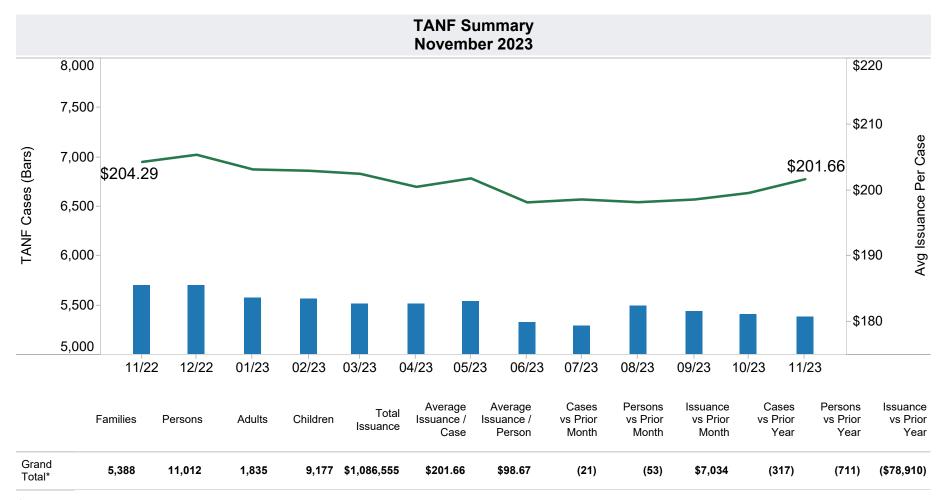

## Family Assistance Administration STATISTICAL BULLETIN November 2023

<a href="mailto://des.az.gov/reports">https://des.az.gov/reports</a>

<sup>\*</sup>Includes prior month totals

| Includes                                                           |  |  |
|--------------------------------------------------------------------|--|--|
| TANF Child Only: 3,432 Cases; 5,580 Children; \$676,522            |  |  |
| Unemployed Two Parent Program: 123 Cases; 612 Recipients; \$43,575 |  |  |
|                                                                    |  |  |