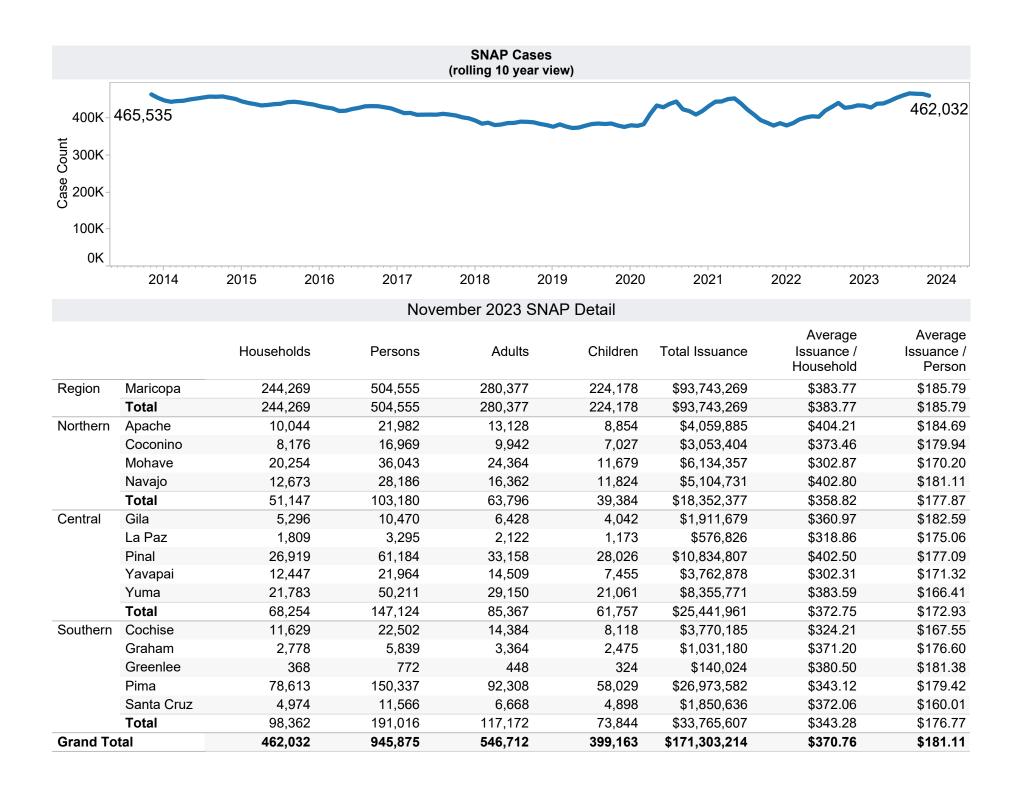

Tribal

<sup>\*</sup>Includes prior month totals. (2/19 SNAP benefits paid out in 1/19 are included in 2/19 numbers.)

FF Coronavirus Response Act - H.R. 6201 adjustments:

<sup>-</sup> Excludes: P-EBT (Pandemic School Meals Replacement and Child Care Replacement) Program benefits are not SNAP benefits and are excluded. \$0 issued, 0 families, and 0 children for this month. P-EBT families also receiving SNAP are included in families, persons, and children, but benefits issued are excluded.

<sup>-</sup> On 6/19/2023, DBME started receiving claims for replacement of stolen benefits as a result of electronic theft, known as EBT Skimming.

<sup>-</sup> EBT Skimming Monthly Preliminary Data: Between 11/1/2023 and 11/30/2023, 262 SNAP claims were approved for an issued amount of \$116,847.

<sup>-</sup> EBT Skimming Quarterly Final Data: In Q4 (July 2023 - September 2023), 1,982 SNAP claims were approved for an issued amount of \$792,685.

| Families | Persons | Total Payments | Cases vs Prior<br>Month | Persons vs<br>Prior Month | Payments vs<br>Prior Month | Cases vs Prior<br>Year | Persons vs<br>Prior Year | Payments vs<br>Prior Year |
|----------|---------|----------------|-------------------------|---------------------------|----------------------------|------------------------|--------------------------|---------------------------|
| 4        | 4       | \$421          | 2                       | 2                         | \$268                      | 1                      | 1                        | (\$105)                   |