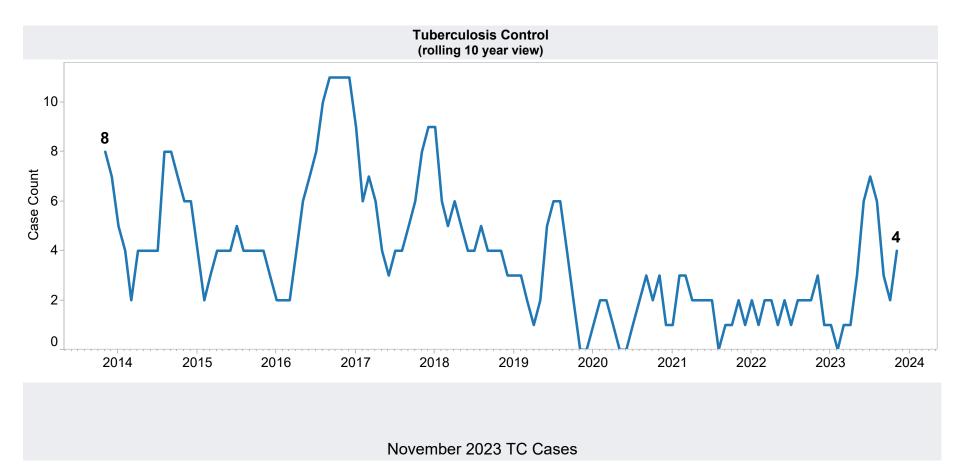

6201 adjustments:

<sup>-</sup> Excludes: P-EBT (Pandemic School Meals Replacement and Child Care Replacement) Program benefits are not SNAP benefits and are excluded. \$0 issued, 0 families, and 0 children for this month. P-EBT families also receiving SNAP are included in families, persons, and children, but benefits issued are excluded.

<sup>-</sup> On 6/19/2023, DBME started receiving claims for replacement of stolen benefits as a result of electronic theft, known as EBT Skimming.

<sup>-</sup> EBT Skimming Monthly Preliminary Data: Between 11/1/2023 and 11/30/2023, 262 SNAP claims were approved for an issued amount of \$116,847.

<sup>-</sup> EBT Skimming Quarterly Final Data: In Q4 (July 2023 - September 2023), 1,982 SNAP claims were approved for an issued amount of \$792,685.







| Families | Persons | Total Payments | Cases vs Prior<br>Month | Persons vs<br>Prior Month | Payments vs<br>Prior Month | Cases vs Prior<br>Year | Persons vs<br>Prior Year | Payments vs<br>Prior Year |
|----------|---------|----------------|-------------------------|---------------------------|----------------------------|------------------------|--------------------------|---------------------------|
| 4        | 4       | \$421          | 2                       | 2                         | \$268                      | 1                      | 1                        | (\$105)                   |





## **TANF Cash Assistance Grant Diversions**

|                      | Households<br>Received | Households<br>Received<br>Cash Assistance | % Households<br>Received<br>Cash Assistance