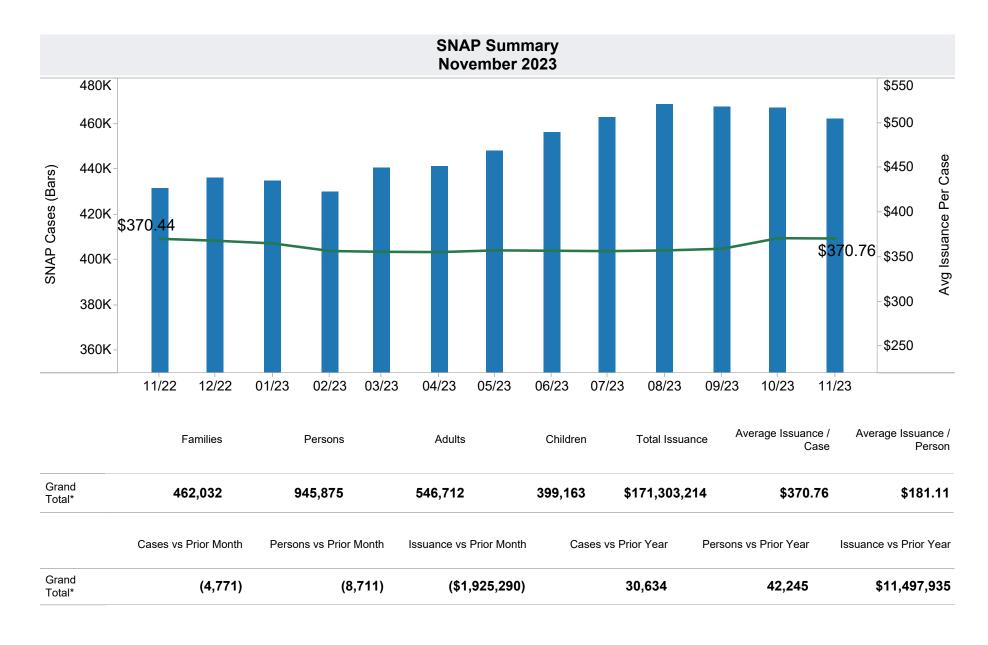

Tribal

<sup>\*</sup>Includes prior month totals. (2/19 SNAP benefits paid out in 1/19 are included in 2/19 numbers.)

FF Coronavirus Response Act - H.R. 6201 adjustments:

<sup>-</sup> Excludes: P-EBT (Pandemic School Meals Replacement and Child Care Replacement) Program benefits are not SNAP benefits and are excluded. \$0 issued, 0 families, and 0 children for this month. P-EBT families also receiving SNAP are included in families, persons, and children, but benefits issued are excluded.

<sup>-</sup> On 6/19/2023, DBME started receiving claims for replacement of stolen benefits as a result of electronic theft, known as EBT Skimming.

<sup>-</sup> EBT Skimming Monthly Preliminary Data: Between 11/1/2023 and 11/30/2023, 262 SNAP claims were approved for an issued amount of \$116,847.

<sup>-</sup> EBT Skimming Quarterly Final Data: In Q4 (July 2023 - September 2023), 1,982 SNAP claims were approved for an issued amount of \$792,685.

| Families | Persons | Total Payments | Cases vs Prior<br>Month | Persons vs<br>Prior Month | Payments vs<br>Prior Month | Cases vs Prior<br>Year | Persons vs<br>Prior Year | Payments vs<br>Prior Year |
|----------|---------|----------------|-------------------------|---------------------------|----------------------------|------------------------|--------------------------|---------------------------|
| 4        | 4       | \$421          | 2                       | 2                         | \$268                      | 1                      | 1                        | (\$105)                   |